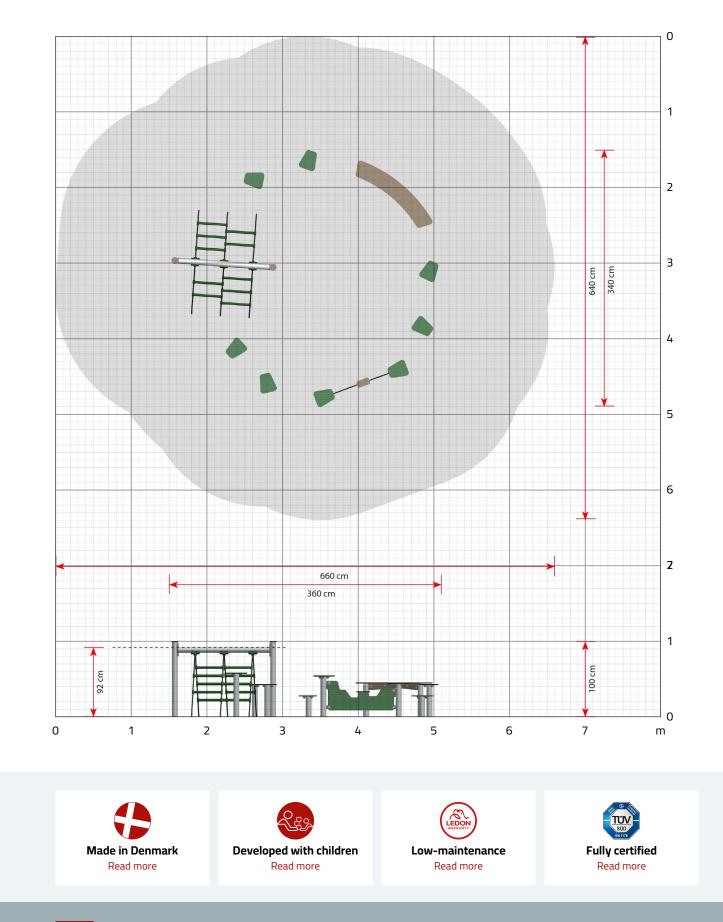

#### Specifications

Article number LB0810: In-ground mounting

**Recommended ages** From 2 years

Product dimensions (LxWxH) 360 x 340 x 100 cm

Area requirement incl. safety distances (LxW) 660 x 640 cm

**Max. fall height** 92 cm

Scale 1:50 (when printed at 100%)