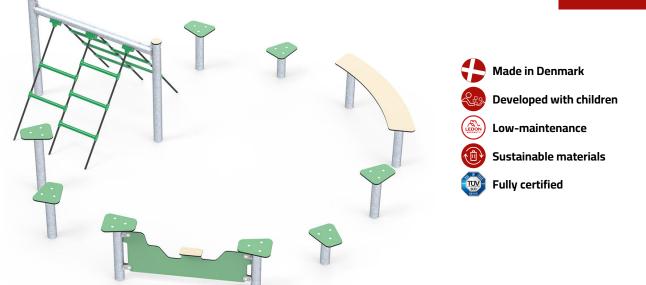

Our O-shaped obstacle course gives you a selection of our balance equipment. It has the shape of a circle, which is ideal for the game tag.

When children are balancing on the course and play games such as tag and 'the floor is made of lava', their cerebellum is exercised. The cerebellum controls the muscle strength used when children, for example, hold a pen or lift a glass of water. A game like tag also improves the children's spatial awareness, as they must constantly keep an eye on the one catching them and where they have to go next.

## The sky's the limit

The obstacle courses can be constructed in countless ways to fit your exact needs and price range. You can use our composite obstacle courses as inspiration or suggestions for your own dream course. It is also possible to buy the package deals as they are, or change single elements, if you should want that. Like the rest of the LEDON Basic series, the balance equipment is made of recyclable materials and is optimized, which ensures a competitive price.

#### Why choose LEDON basic?

- All the basic elements you need for a good-quality budget-priced playground.
- Compact towers, which require little space.
- The systems are available in a wide range of variants to meet any need.