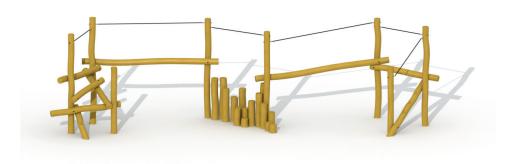

#### **CANYON BRIDGE IN ROBINIA**

15012019

**RO702** 

4-12 YEARS

**Product Information** 

Product type

Robinia playground equipment

Certification EN-1176 **Dimensions** 

 $9.2 \times 2.2 \times 2.5 \text{ m}$ 

(length x width x height)

**Materials** 

2-14 PERSONS-HOURS

Technical Information

1,50 m Maximum fall height

59 m<sup>2</sup>

Security zone Number of children

Concrete required

No surface fixation available

Type of wood: robinia Steel wire rope Stainless steel fixings Flower-shaped protection caps

#### **Product Description**

Canyon bridge trail in robinia for children aged 4 to 12. The play equipment is a combination of balancing and climbing. Above the balance beams you can find a rope made of steel cable where the children can hold on to while crossing the trail. This play equipment is expanded with step-bollards. All nuts and bolts are completely covered by flower-shaped protection caps. This construction is fixed directly into the ground by using concrete.