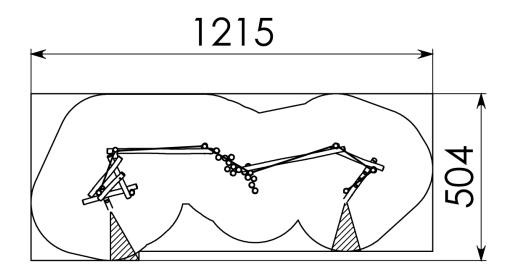

 $9.2 \times 2.2 \times 2.5 \text{ m}$ 

(length x width x height)

**Materials** 

2-14 PERSONS-HOURS

Technical Information

1,50 m Maximum fall height

59 m<sup>2</sup>

Security zone Number of children

### Security Zone