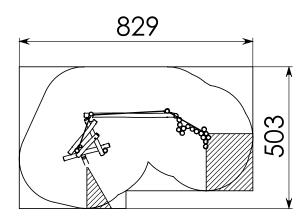

ope Stainless steel fixings Flower-shaped protection caps



2-10 PERSONS-HOURS

Technical Information

Maximum fall height 1,50 m
Security zone 40 m<sup>2</sup>
Number of children 15
Concrete required

No surface fixation available

### **Product Description**

Canyon bridge trail in robinia for children aged 4 to 12. The play equipment is a combination of balancing and climbing. Above the balance beams you can find a rope made of steel cable where the children can hold on to while crossing the trail. This play equipment is expanded with step-bollards. All nuts and bolts are completely covered by flower-shaped protection caps. This construction is fixed directly into the ground by using concrete.





# **Product Sheet**

## **CANYON BRIDGE IN ROBINIA**

15012019

RO701



Security Zone