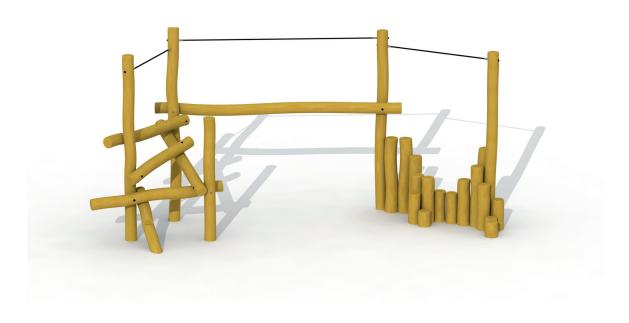

### **Product Description**

Canyon bridge trail in robinia for children aged 4 to 12. The play equipment is a combination of balancing and climbing. Above the balance beams you can find a rope made of steel cable where the children can hold on to while crossing the trail. This play equipment is expanded with step-bollards. All nuts and bolts are completely covered by flower-shaped protection caps. This construction is fixed directly into the ground by using concrete.