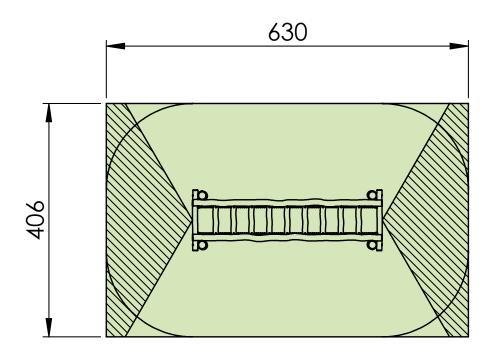

Technical Information

2 - 4 PERSONS-HOURS

 $\begin{array}{ll} \text{Maximum fall height} & \text{0,26 m} \\ \text{Security zone} & \text{26 m}^2 \\ \text{Number of children} & \text{-} \end{array}$ 

Concrete required Surface fixation available

### Security Zone