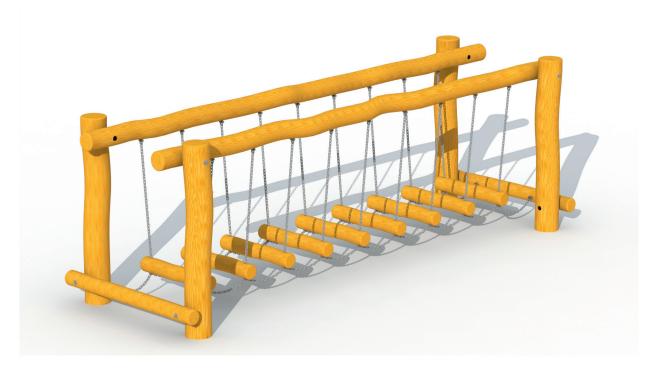

#### **WOBBLY CHAINBRIDGE**

**RO360** 

4 - 15 YEARS

**Product Information** 

Product type Eco-play Certification EN-1176

Dimensions  $3.3 \times 1.1 \times 1.1 \text{ m}$ 

(length x width x height)

**Materials** 

Type of wood: Robinia

**Product Description** 