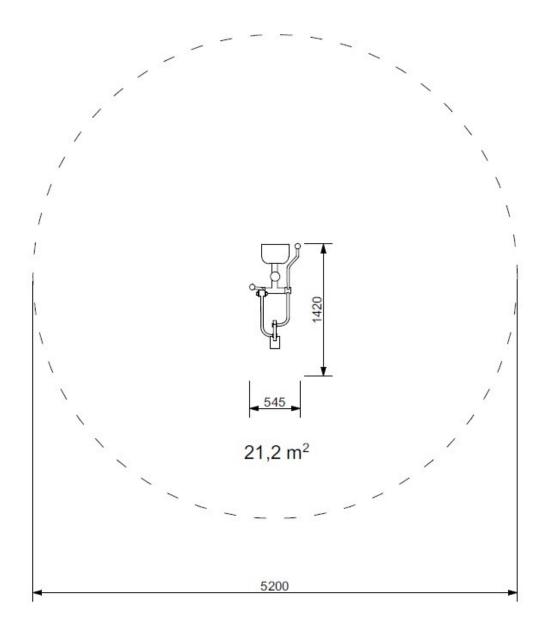

## **Product details**

- Dimension (LxWxH): 1,42 x 0,55 x 0,88 m
- Safety zone: 5,20 x 5,20 m
- Free fall height: 1,00 m