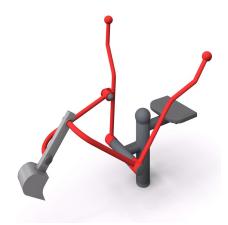

## Description

The excavator is a unique proposition for playgrounds with a sandbox or sand surface. It's is a perfect combination of great fun with the child's physical activity, engaging and thus strengthening his upper body parts. The device is equipped with control rods to move the bucket which are finished with safe and spherical elements. The bucket is made of stainless steel. The rest of excavator's structure is made of galvanized and powder coated steel. Seat is made of comfortable, flexible PU material.

## Playground device consists of

- Bucket
- Control rods
- Seat