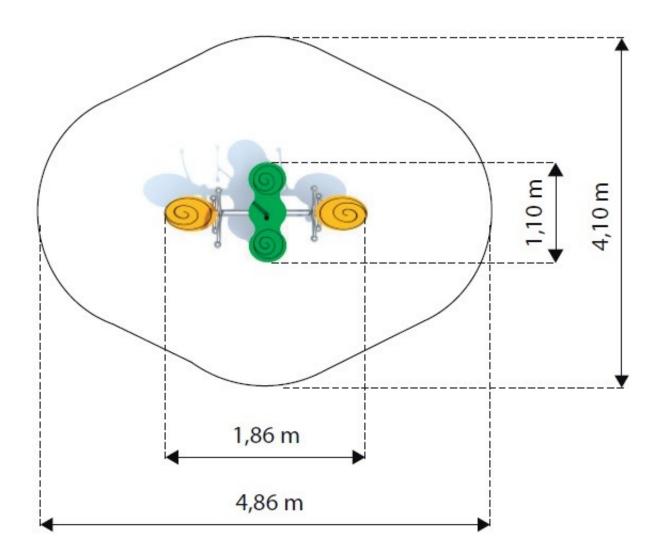

#### **Product details**

- Dimensions: 1,86 x 1,10 x 0,94 m
- Safety area: 4,86 x 4,10 m
- Free fall height: 0,46 m
- Age: above 3 years

Certificate confirming compatibility with norm EN 1176