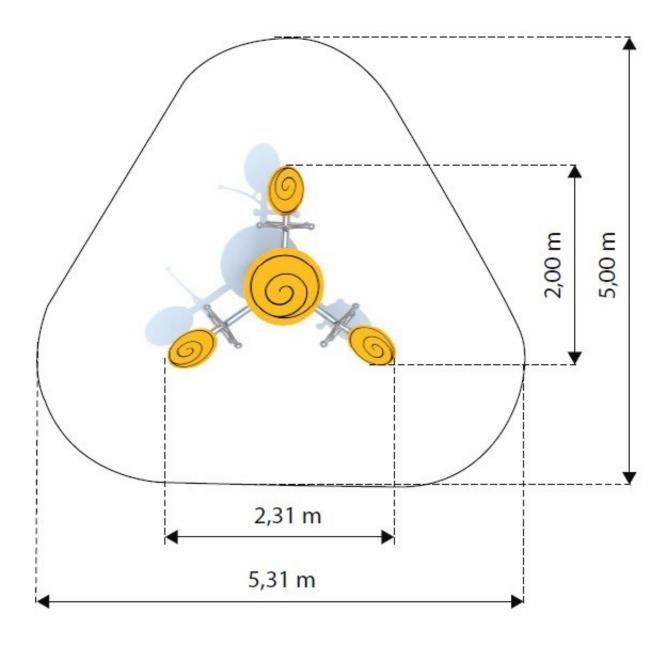

#### **Product details**

- Dimensions: 2,00 x 2,31 x 0,78 m

Safety area: 5,31 x 5,00 mFree fall height: 0,46 mAge: above 3 years

Certificate confirming compatibility with norm EN 1176