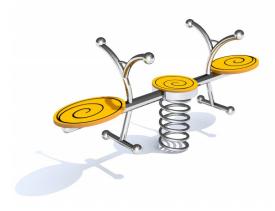

## **Description**

Playground spring toy with 2 seats and spring with stylistics referring to the shapes of the snail and vivid colors. Construction made of stainless steel resistant to weather conditions and intensive use. Handles ending with decorative round ball forming to snail's horn.

## Playground device consists of

- 2x seats
- 1x spring
- 4x handles for legs and hands

#### **Materials**

- Construction made of stainless steel.
- The seats made of HDPE material.
- 1 spring made of powder-painted steel.

All images are for illustrative purposes only and may vary from the actual product.