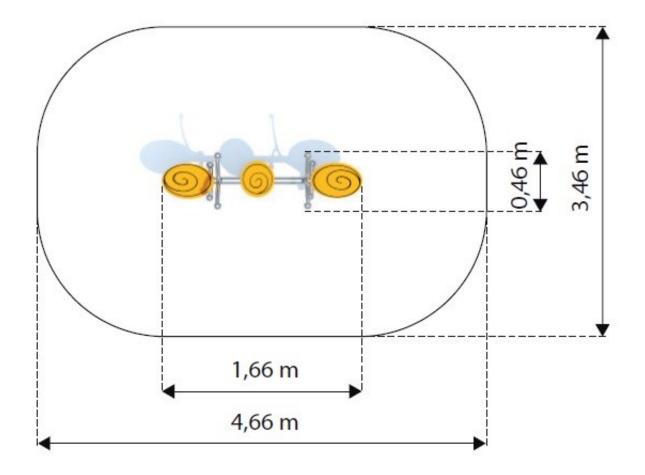

#### **Product details**

- Dimensions: 1,66 x 0,46 x 0,79 m

- Safety area: 4,66 x 3,46 m - Free fall height: 0,46 m

- Age: above 3 years

Certificate confirming compatibility with norm EN 1176