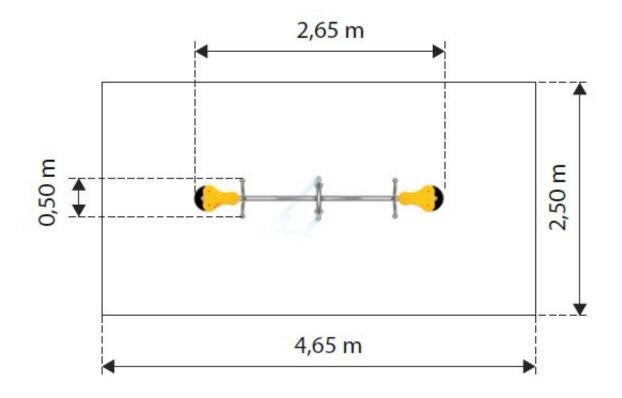

## **Product details**

- Dimensions: 2,65 x 0,50 x 0,85 m
- Safety area: 4,65 x 2,50 m
- Free fall height: 0,8 m
- Age: above 3 years
- Certificate confirming compatibility with norm EN 1176