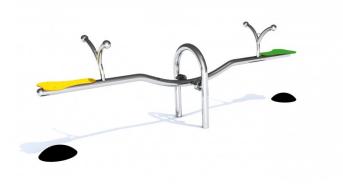

### Description

Playground seesaw with two seats and two handles without support. Seesaw with stylistics referring to the shapes of the snail and vivid colors. Construction made of stainless steel resistant to weather conditions and intensive use. Device for playground includes two bumpers under the seats to ensure safetyness during play. Seats are made of HDPE material. Due to this solution, the seats aren't heating during sunny days and aren't freezing during the winter. Both handles ending with decorating round ball forming a snail.

#### Playground device consists of

- 2x seats without back support
- 2x handles
- 2x bumpers