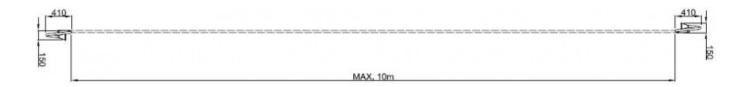

## **Description**

"String telephone" The sound is transmitted using two headphones in the shape of twisted trumpets, connected by an underground tube. The maximum distance between headphones is 10 m. The construction is made of stainless steel.

### **Product details**

- Device dimensions (LxWxH): 0.41 x 0.15 x 1.29 m
- Distance: max. 10 m

Size differences of up to +/- 5% are allowed