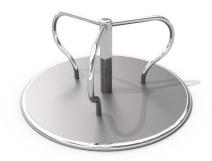

## **Description**

Playground roundabout with three handles and stylistics referring to the shapes of the snail. The spinning carousel is made of stainless steel. Floor made of HPL material. Due to this solution, the roundabout's floor is soft, safe, and anti-slip; it is not heating during sunny days and is not freezing during the winter.

Carousel which provides classic entertainment and a lot of fun with a modern twist.

\* All stainless steel Limako products are available in galvanized and powder painted version.

## Playground device consists of

- 1x anti-slip platform
- 3x handles

#### **Materials**

Construction made of stainless steel. The floor made of anti-slip HPL material with thickness 10mm.

All images are for illustrative purposes only and may vary from the actual product.