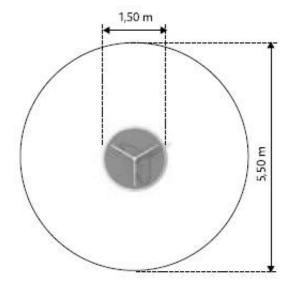

#### **Product details**

- Dimensions: 1,50 x 1,50 x 0,80 m

Safety area: 5,50 x 5,50 mFree fall height: 1,0 mAge: above 3 years

- Certificate confirming compatibility with norm EN 1176