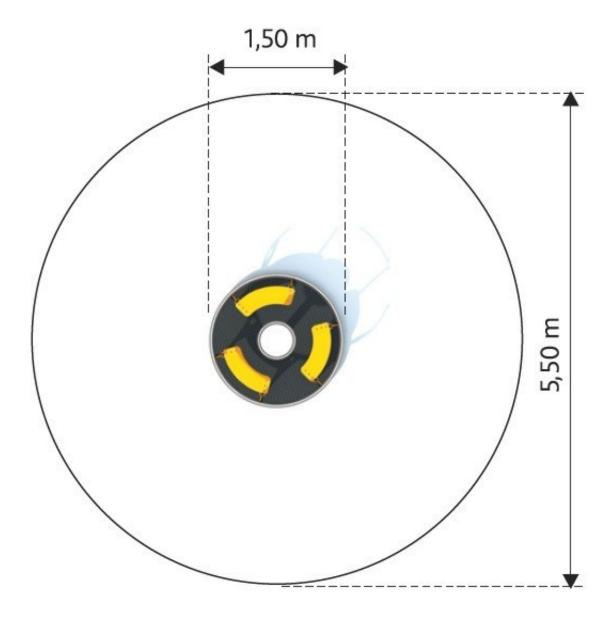

### **Product details**

- Dimensions: 1,50 x 1,50 x 0,80 m

Safety area: 5,50 x 5,50 mFree fall height: 1,0 mAge: above 3 years

- Certificate confirming compatibility with norm EN 1176