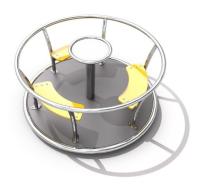

# **TURNADO**

Code: K101

## **Description**

Playground roundabout with 3 benches, round frame, and circle in the middle.

Playground roundabout with handles and stylistics referring to the shapes of the snail. The spinning carousel is made of stainless steel. Floor made of HPL material. Due to this solution, the roundabout's floor is soft, safe, and anti-slip; it is not heating during sunny days and is not freezing during the winter.

Carousel which provides classic entertainment and a lot of fun with a modern twist.

\* All stainless steel Limako products are available in galvanized and powder painted version.

## Playground device consists of

- 1x anti-slip platform
- 3x benches
- 1x backrest in form of round frame
- 1x circle in the middle to move the carousel