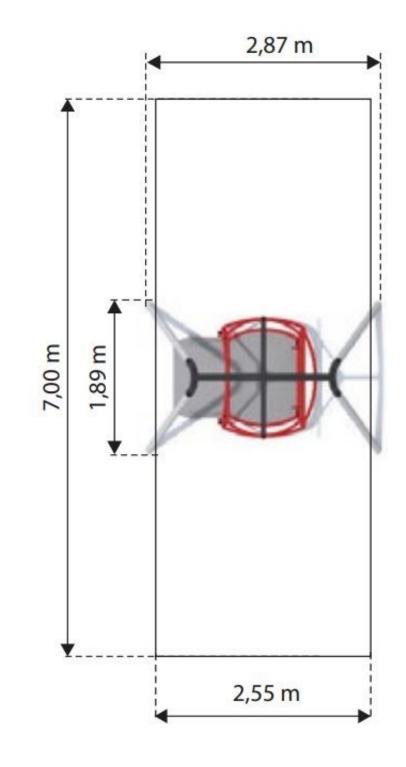

## **Product details**

- Dimensions: 2,87 x 1,89 x 2,66m
- Safety area: 7,00 x 2,55m
- Free fall height: 1,13 m
- Certificate confirming compatibility with norm EN 1176