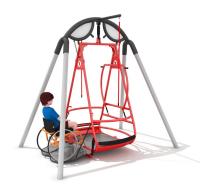

### Description

One-person gondola swing intended only for wheelchair user and to be installed only for monitored areas. The swing is equipped with a five-elements Safety System INTEGRADO.

- 1 The Lock System prevents the use of the swing by unauthorized persons
- 2 The skid stabilizes the entry of wheelchair into the swing
- 3 Upper shock absorber protects against excessive movement of the swing
- 4 The hoop blocks the ramp opening while swinging
- 5 Bumpers protect persons approaching the swing in the gondola's movement area.

The user can independently set the swing in motion or stop it by using ropes. The swing can be equipped with a key lock preventing unauthorized use. To close the entrance, pull the ramp with the side chains and block it with the handrail. To open the closed gondola you need to lift the rim blocking the ramp. The swing gondola has rubber bumpers located on both sides.