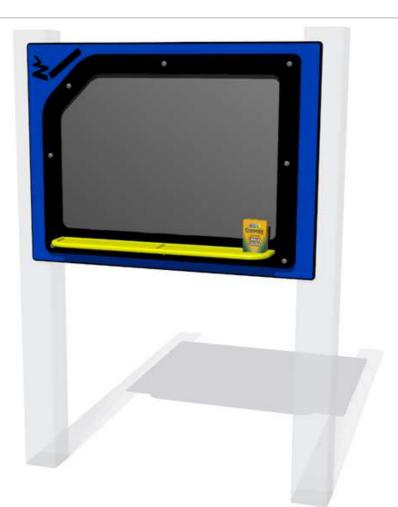

## **Chalkboard Station XD Play Panel**

Supplied with:

1 x Pack of Chalk

Designed to British & European Standard BS EN 1176

Supplied as panel only.

FIACCHALKXD6

FIACCHALKXD3

| Age Range:     | 2+ Years<br>FIACCHALKXD6 - 800x595x140<br>FIACCHALKXD6 - 7.5Kg<br>FIACCHALKXD6 - 7.5Kg<br>N/A | Minimum Inspection Schedule |                      | Age Range:                                  | 2+ Years                    |
|----------------|-----------------------------------------------------------------------------------------------|-----------------------------|----------------------|---------------------------------------------|-----------------------------|
| Largest Part:  |                                                                                               | Inspection Type             | Inspection Frequency | Largest Part: FIACC<br>Heaviest Part: FIACC | FIACCHALKXD3 - 1200x800x140 |
| Heaviest Part: |                                                                                               | Visual                      | Every Month          |                                             | FIACCHALKXD3 - 11Kg         |
| Total Weight:  |                                                                                               | Functionality               | Every Month          |                                             | FIACCHALKXD3 - 11Kg<br>N/A  |
| Surfacing :    |                                                                                               | Comprehensive               | Every 6 Months       |                                             |                             |