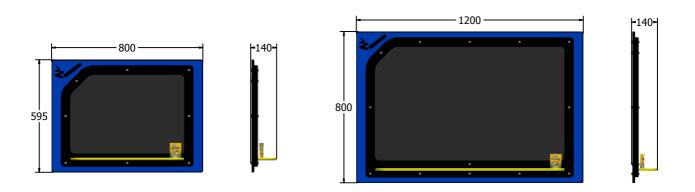

## **Chalkboard Station XD Play Panel**

Supplied with:

1 x Pack of Chalk

Designed to British & European Standard BS EN 1176

Supplied as panel only.

FIACCHALKXD6

FIACCHALKXD3

| Age Range:     | 2+ Years<br>FIACCHALKXD6 - 800x595x140<br>FIACCHALKXD6 - 7.5Kg<br>FIACCHALKXD6 - 7.5Kg<br>N/A | Minimum Inspection Schedule |                      | Age Range:                                  | 2+ Years                    |
|----------------|-----------------------------------------------------------------------------------------------|-----------------------------|----------------------|---------------------------------------------|-----------------------------|
| Largest Part:  |                                                                                               | Inspection Type             | Inspection Frequency | Largest Part: FIACC<br>Heaviest Part: FIACC | FIACCHALKXD3 - 1200x800x140 |
| Heaviest Part: |                                                                                               | Visual                      | Every Month          |                                             | FIACCHALKXD3 - 11Kg         |
| Total Weight:  |                                                                                               | Functionality               | Every Month          |                                             | FIACCHALKXD3 - 11Kg<br>N/A  |
| Surfacing :    |                                                                                               | Comprehensive               | Every 6 Months       |                                             |                             |