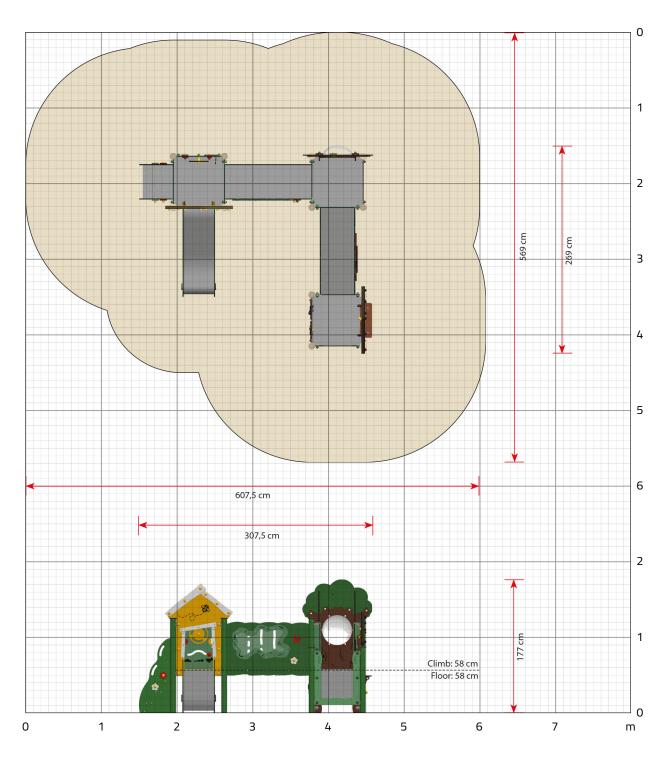

## Recommended ages

From 0 year

Product dimensions (LxWxH)

308 x 269 x 177 cm

Area requirement incl. safety distances (LxW)

608 x 569 cm

## Max. fall height

58 cm