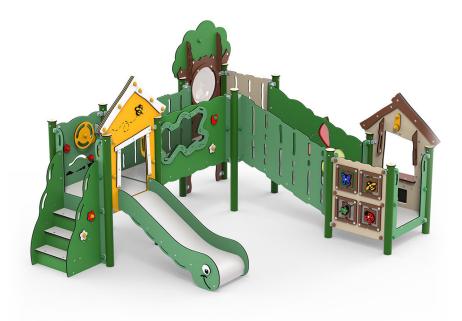

# Filippa is a play mecca for the youngest

Filippa is one of the largest play environments in MiniPlay, quite apart from Astrid and Jonathan, which is by far the biggest play system. Filippa is a good size and accommodates many children at the same time. It will fulfil every toddler's dreams for a playground, for example a shop where everything can be bought over the counter or passed through the rubber 'goods-in' hatch. There is even a working bell. The sloping bridge trains motor skills and balance, while the world can be seen in a completely new perspective through the butterfly's coloured wings, which light up in the sunshine. Children can also enjoy the sense of excitement in launching themselves down the slide, which will also make them feel confident with gravity and teach them about distance and speed.

# Memory game for all ages

Filippa is packed with turning, spinning and moving features – among other things the moving flowers, butterflies and bees, which exercise children's fine motor skills while also serving as topics for discussion and language training. One play panel which is particularly good at encouraging children to talk and for language training is the memory game. The four creatures represent different colours; the bottom two creatures crawl, and the top two fly. This soon prompts exchanges about animals and colours, and guessing where the creatures have hidden. At the same time, the game exercises the children's fine motor skills and language skills.