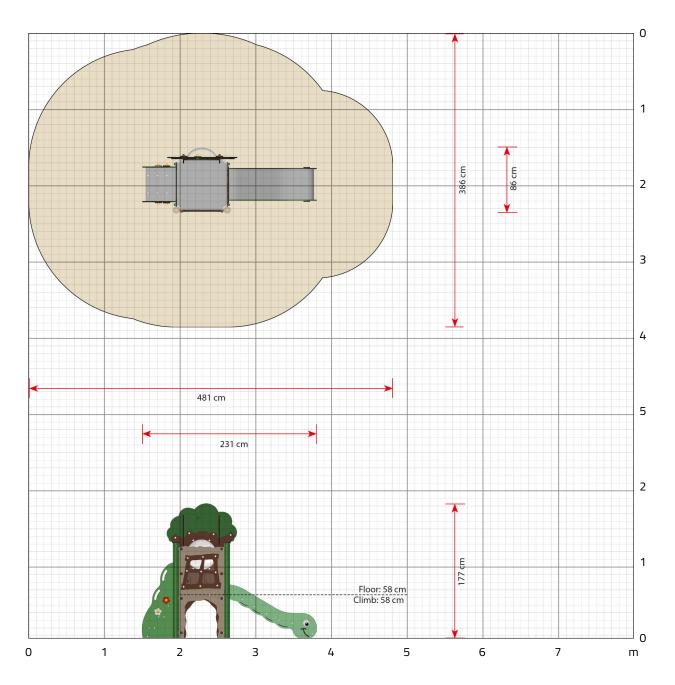

#### Product dimensions (LxWxH)

231 x 86 x 177 cm

## Area requirement incl. safety distances (LxW)

481 x 386 cm

#### Max. fall height

58 cm