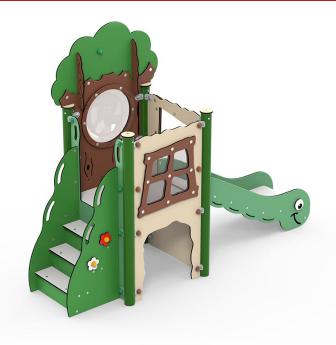

# Explore the crown of the tree or hide away in the hollow trunk

Lui is a single-tower MiniPlay play environment. From the crown of the tree, children can discover the world from up high through the dome window, which is made of impact-resistant polycarbonate. The small window on the other side encourages social interaction while enabling children to observe their surroundings.

Underneath the floor, you can climb into the secret lair, which is ideal for swapping secrets and telling stories, or playing 'sleeping bear'. The sky is the limit.