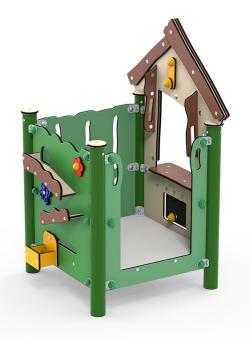

## MiniPlay for the sandpit

MiniPlay's small Noa play environment is specially designed for sandpit-based activities. With its very low, non-slip floor, even the youngest tots and toddlers can join in the fun. There are sand chutes on the outside and a yellow box for transporting the sand. In addition to the chutes, the moving flowers, butterflies and bees also allow children to train their hand-eye coordination and fine motor skills.

# Want to go shopping?

On the opposite side is the shop, the baker or the school – depending entirely on where your imagination takes you. The small handle controls the bell, while the 'goods-in' hatch is opened by firmly gripping the small yellow knob: Both features strengthen motor skills, and also encourage role-play, with all sorts of sand cakes, teddy bears and other toys being passed across the counter. Social interaction and play at its best. The children are kept busy interacting and negotiating, while acting out episodes from their daily lives.

The shop is always placed at a low height, enabling shopkeepers and shoppers to communicate easily with each other and swap places. The shop has a non-slip floor, and the counter is supported to accommodate even the biggest elephant without bending.