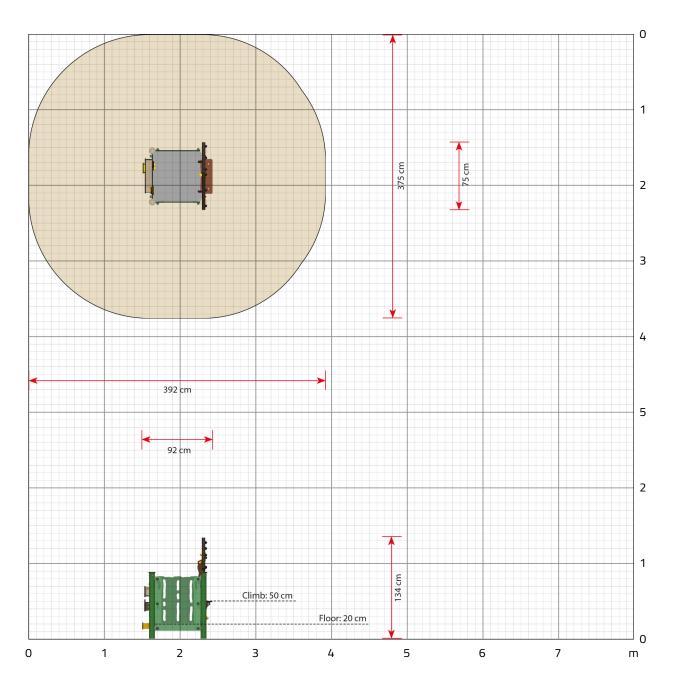

#### Recommended ages

From 0 year

Product dimensions (LxWxH)

92 x 75 x 134 cm

Area requirement incl. safety distances (LxW)

392 x 375 cm

Max. fall height

50 cm