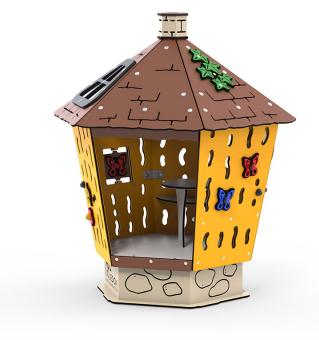

## Space for stories and secrets

During days packed with new impressions, it is nice for children to have a place for quiet reflection, for looking at a storybook or exchanging secrets with their best friend. Alfred the Hut is an obvious bolthole. Inside, the hut is designed with two benches and a table, and with all the movable butterflies, bees and flowers, the hut encourages even the youngest children to interact and play with one another, practising their first words, negotiating their first conflicts and making their first friends – and learning the basics of social interaction.

# Alfred has been developed in collaboration with children and childcare professionals

Like the rest of the MiniPlay family, Alfred the Hut has been developed in collaboration with children and childcare professionals. Many children need a place for quiet reflection and where they can step back from everything that is going on around them. This is what gave us the idea for Alfred. With all the holes and the window on one side, it's possible to look out, yet at the same time feel safe in your own den. Alfred also has a roof window, so that the grown-ups can check on the children without disturbing their play – a feature that was high on the wish list of childcare professionals.