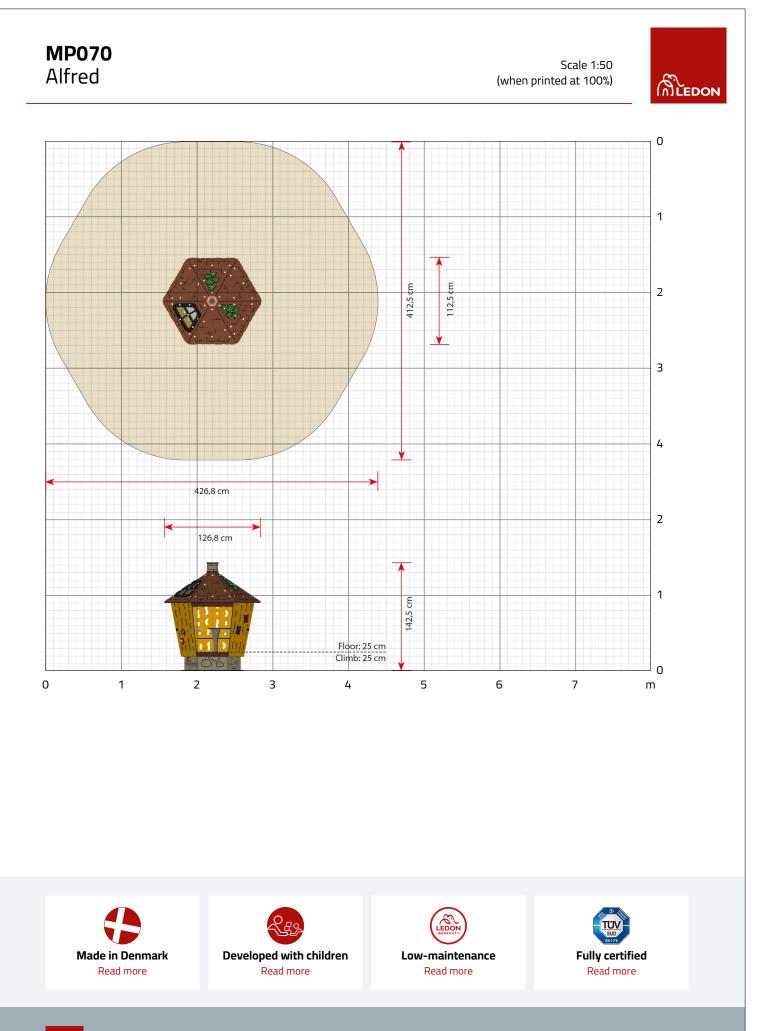

#### Specifications

Article number MP070G: In-ground mounting MP070C: Surface mounting

Recommended ages From 0 year

Product dimensions (LxWxH) 127 x 113 x 143 cm

Area requirement incl. safety distances (LxW) 427 x 413 cm

Max. fall height 25 cm

**Recommended ages** 2 persons 1 hour