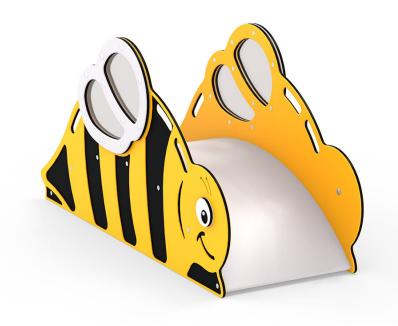

# Learn to crawl, stand and walk

The Brum the Bee crawling bridge is designed for tots and toddlers who are learning to crawl, stand and walk. Brum the Bee is designed to give even the youngest children something to hold onto so that they can pull themselves up when practising how to keep their balance. The specially developed cubic grain floor provides a non-slip surface, so even the smallest feet stand firm. Brum the Bee's wings are made of transparent polycarbonate, enabling children to keep an eye on what's happening around them – even at crawling height.

# Indoor or outdoor – EN1176-approved

The Brum the Bee crawling bridge is for indoor as well as outdoor use. Outside, it will provide hours of fun throughout the summer, after which it can be washed and brought inside during the winter months. Indoors, we recommend placing it on a carpet. Like the rest of the LEDON MiniPlay series, Brum the Bee is approved and certified in accordance with the European standard EN1176, which guarantees that MiniPlay complies with strict quality and safety requirements. Brum the Bee is made of LEDON's own polyethylene material. As a result, Brum the Bee requires very little maintenance. And when Brum the Bee comes to the end of its life, the material is 100% recyclable and can be used to make a new playground.