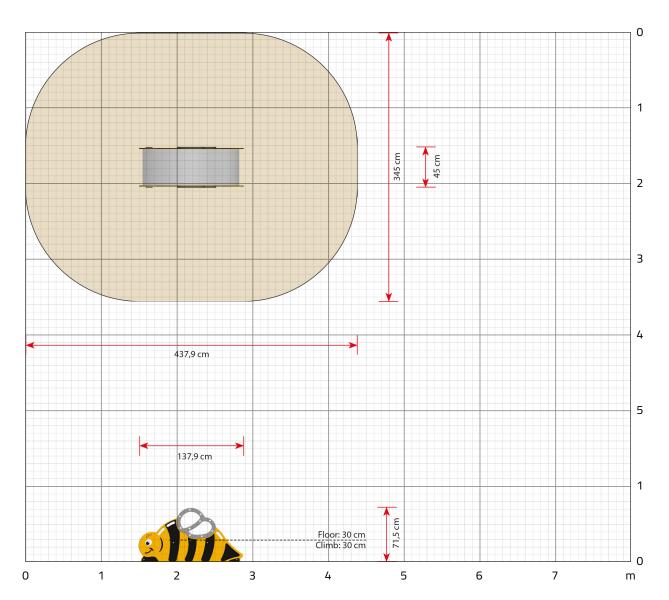

## Product dimensions (LxWxH)

138 x 45 x 72 cm

### Area requirement incl. safety distances (LxW)

438 x 345 cm

#### Max. fall height

30 cm