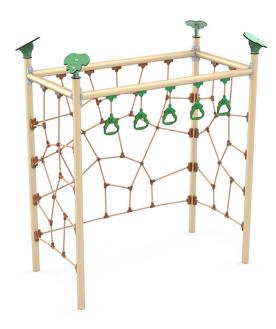

Click here to see a 360° animation on our website ...

The Explore universe has three different climbing systems. The starting point is the same – how big a climbing net do you want? The smallest climbing net is Mira, Askal is our medium model, and finally there is Manco, the large climbing net system.

Playing on climbing nets isn't just fun, it's also good for you. The major muscle groups, motor skills, and in particular balance are all put to the test when children are in full swing. At the same time, playing on the nets requires many cross-movements between arms and legs. This helps to strengthen coordination between the two sides of the brain, which is important when children are learning to read and doing mathematics.

All our climbing nets are made of Taifun rope which has a strong core comprising a total of 48 steel wires. In practice, this means a breaking strength of 4,500 kg. The climbing nets are therefore extremely resistant to vandalism and ensure a stable construction.