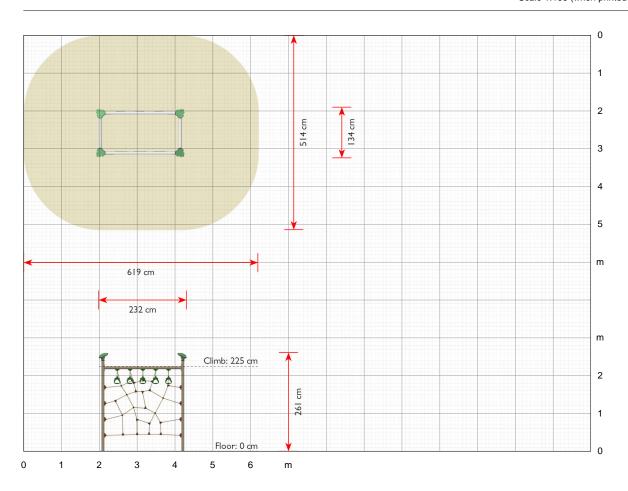

## **Specifications**

Order number

EX060G: In-ground mounting

Product dimensions (LxWxH)

232 x 134 x 261 cm

Area requirement incl. safety distances (LxW)

619 x 514 cm

Maximum fall height

225 cm

Age recommendation

From 3 years

Approximate installation time

2 persons 3 hours