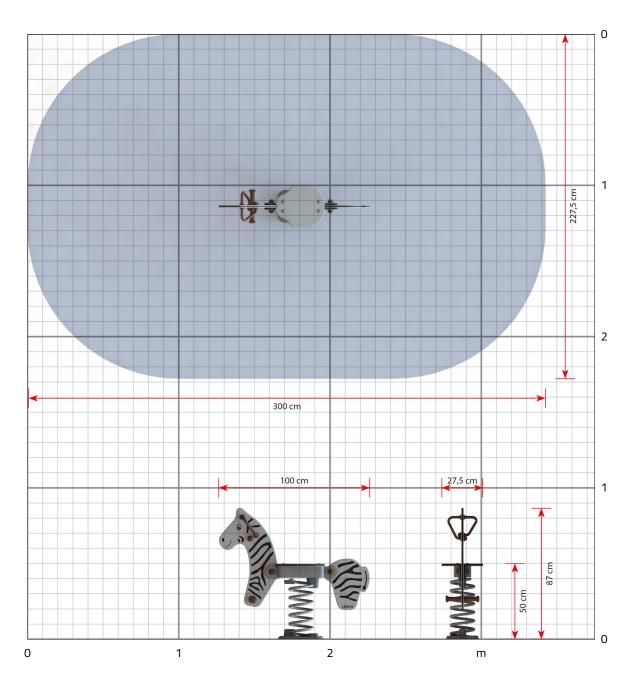

#### Recommended ages

From 2 years

Product dimensions (LxWxH)

100 x 28 x 87 cm

Area requirement incl. safety distances (LxW)

342 x 228 cm

Max. fall height

50 cm

Scale 1:25 (when printed at 100%)