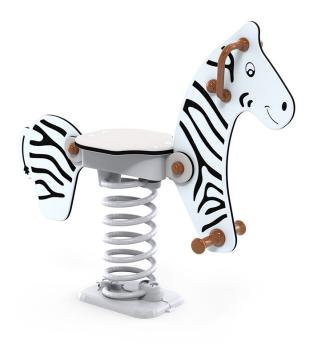

## The savannah has its very own springers

LEDON Explore has many springers on the savannah. The springers can withstand even the most enthusiastic cowboys or hunters! The series includes equipment for children large and small, and even the most energetic are well catered for. Whether you choose the tiger, the giraffe, the rhino or something quite different.

#### Recommended ages

From 2 years

Product dimensions (LxWxH)

100 x 28 x 87 cm

Area requirement incl. safety distances (LxW)

342 x 228 cm

Max. fall height

50 cm