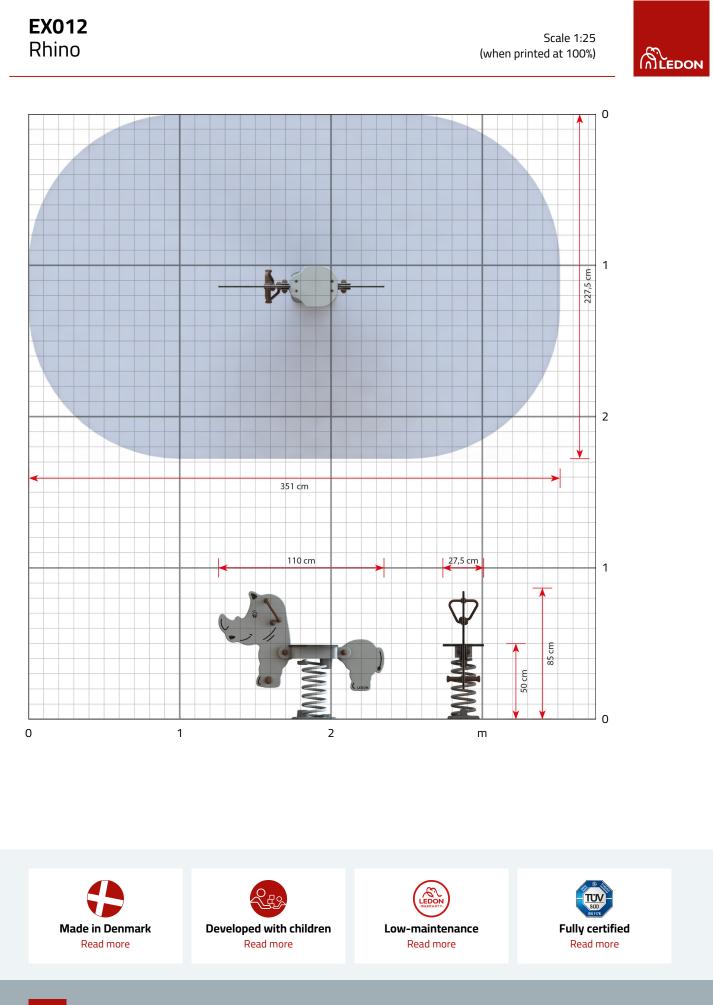

#### Specifications

#### Article number

EX012G: In-ground mounting EX012C: Surface mounting

**Recommended ages** From 2 years

**Product dimensions (LxWxH)** 110 x 28 x 85 cm

Area requirement incl. safety distances (LxW) 351 x 228 cm

Max. fall height 50 cm

**Recommended ages** 1 person 1 hour