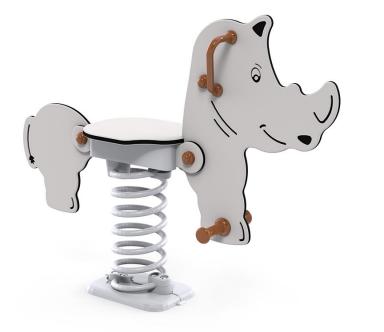

## The savannah has its very own springers

LEDON Explore has many springers on the savannah. The springers can withstand even the most enthusiastic cowboys or hunters! The series includes equipment for children large and small, and even the most energetic are well catered for. Whether you choose the tiger, the giraffe, the zebra or something quite different.

# Springers are fun and healthy

It's fun to rock, but it's also important. Keeping a springer rocking exercises the whole body. This physical exercise is very healthy, but it also benefits a child's proprioception. Rocking back and forth gives the child a strong sense of cause and effect, while at the same time stimulating the vestibular sense, which strengthens balance and learning. None of the springers in the LEDON Explore series requires special maintenance, and they are designed with non-slip seats. The ergonomic nylon handles minimise the risk of eye and dental injuries, while also ensuring that small fingers do not stick to the surfaces in freezing weather.

### Why choose LEDON Explore?

- Low-maintenance play equipment in natural colours.
- In particular, it challenges and stimulates children's social skills, motor skills and balance.
- The play systems come in a wide range of sizes and price classes to suit every need.
- A theme world that arouses children's natural interest in experiencing and exploring the world.
- The largest theme world with many different items of play equipment for the entire playground.