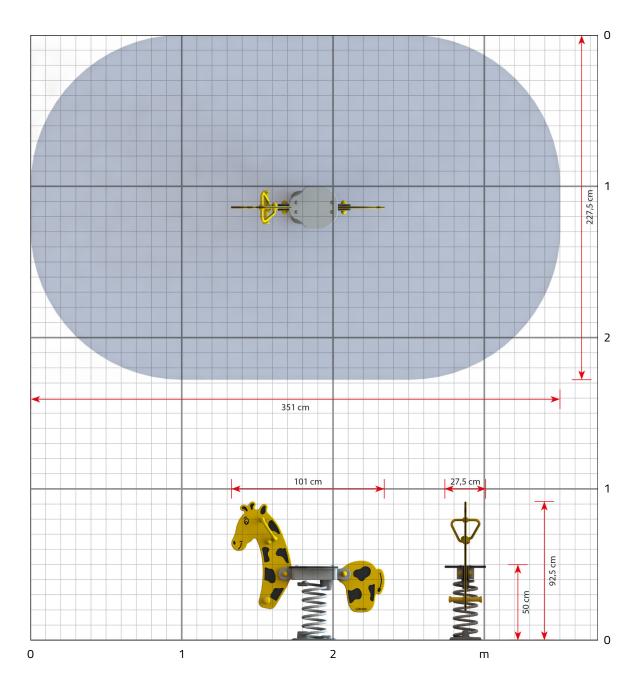

# Product dimensions (LxWxH)

101 x 28 x 93 cm

#### Area requirement incl. safety distances (LxW)

351 x 228 cm

## Max. fall height

50 cm