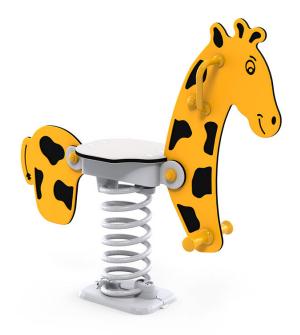

# The savannah has its very own springers

LEDON Explore has many springers on the savannah. The springers can withstand even the most enthusiastic cowboys or hunters! The series includes equipment for children large and small, and even the most energetic are well catered for. Whether you choose the tiger, the rhino, the zebra or something quite different.

# Product dimensions (LxWxH)

101 x 28 x 93 cm

## Max. fall height

50 cm