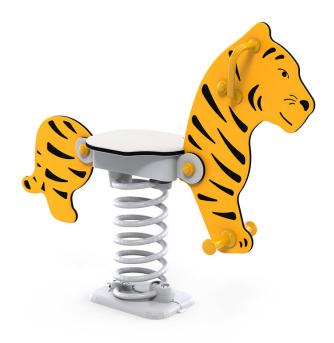

# The savannah has its very own springers

LEDON Explore has many springers on the savannah. The springers can withstand even the most enthusiastic cowboys or hunters! The series includes equipment for children large and small, and even the most energetic are well catered for. Whether you choose the giraffe, the rhino, the zebra or something quite different.

# Springers are fun and healthy

It's fun to rock, but it's also important. Keeping a springer rocking exercises the whole body. This physical exercise is very healthy, but it also benefits a child's proprioception. Rocking back and forth gives the child a strong sense of cause and effect, while at the same time stimulating the vestibular sense, which strengthens balance and learning. None of the springers in the LEDON Explore series requires special maintenance, and they are designed with non-slip seats. The ergonomic nylon handles minimise the risk of eye and dental injuries, while also ensuring that small fingers do not stick to the surfaces in freezing weather.