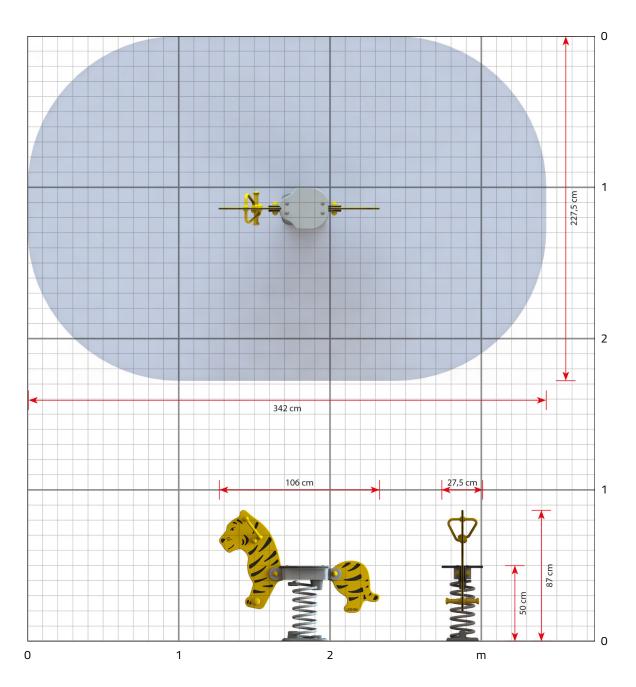

### Recommended ages

From 2 years

Product dimensions (LxWxH)

106 x 28 x 87 cm

Area requirement incl. safety distances (LxW)

342 x 228 cm

## Max. fall height

50 cm