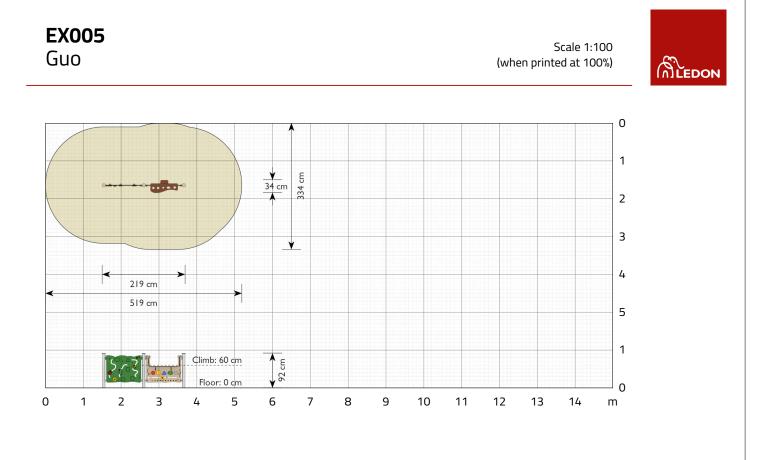

### Specifications

Article number EX005G: In-ground mounting

**Recommended** ages From 1 year

Product dimensions (LxWxH) 219 x 34 x 92 cm

Area requirement incl. safety distances (LxW) 519 x 334 cm

Max. fall height 0 cm