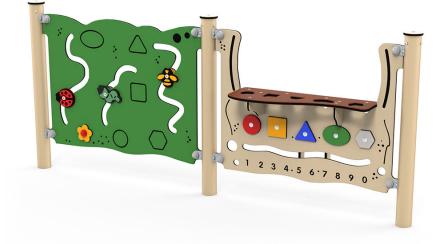

# Activity panel for every playground or sandbox

LEDON supplies several activity rooms, which can be designed with different side panels. The activity rooms are good for creating zones and shielding, so that smaller spaces can be formed. The smaller activity panels such as Elo and Guo are good at inspiring children to play in the sandbox – for example the kitchen panel, where role-playing is particularly popular. Role-playing games are important for children's development, because when children assume different roles, it helps them to understand the outside world. It is also through role-play that children learn social rules as well as how to compromise and resolve conflicts.

### Specifications

Article number EX005G: In-ground mounting

**Recommended** ages From 1 year

Product dimensions (LxWxH) 219 x 34 x 92 cm

Area requirement incl. safety distances (LxW) 519 x 334 cm

Max. fall height 0 cm