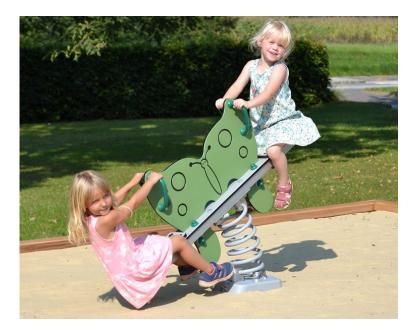

## Several children can play together on the seesaws on the savannah

The savannah in the Explore universe has several different seesaws. When children rock back and forth, they are experimenting with gravity and balance while subconsciously training their large muscle groups. It's not easy to rock alone, so having a go on a seesaw also requires using your collaborative skills. In this way, playing on the seesaw with friends is a fun and constructive activity where social and linguistic skills are put to the test. There are seesaws for two, four and more children, so daredevils will definitely enjoy themselves, whichever seesaw you choose.

### Seesaws are fun and healthy

It's fun to rock, but it's also important. Keeping a seesaw rocking exercises the whole body. It is physically healthy and is good for proprioception. Rocking back and forth also stimulates the vestibular sense, which strengthens balance and learning skills. All LEDON Explore seesaws are maintenance-free and are designed with non-slip seats. The ergonomic nylon handles minimise the risk of eye and dental injuries, while also ensuring that small fingers do not stick to the surfaces in freezing weather.