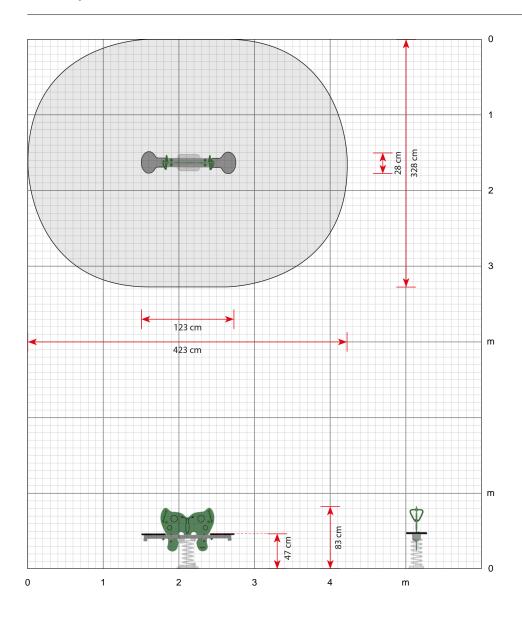

### Product dimensions (LxWxH)

123 x 28 x 83 cm

## Area requirement incl. safety distances (LxW)

423 x 328 cm

### Maximum fall height

47 cm