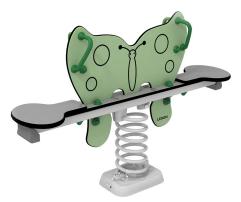

### Seesaws are fun and healthy

It's fun to rock, but it's also important. Keeping a seesaw rocking exercises the whole body. It is physically healthy and is good for proprioception. Rocking back and forth also stimulates the vestibular sense, which strengthens balance and learning skills. All LEDON Explore seesaws are maintenance-free and are designed with non-slip seats. The ergonomic nylon handles minimise the risk of eye and dental injuries, while also ensuring that small fingers do not stick to the surfaces in freezing weather.

### Product dimensions (LxWxH)

123 x 28 x 83 cm