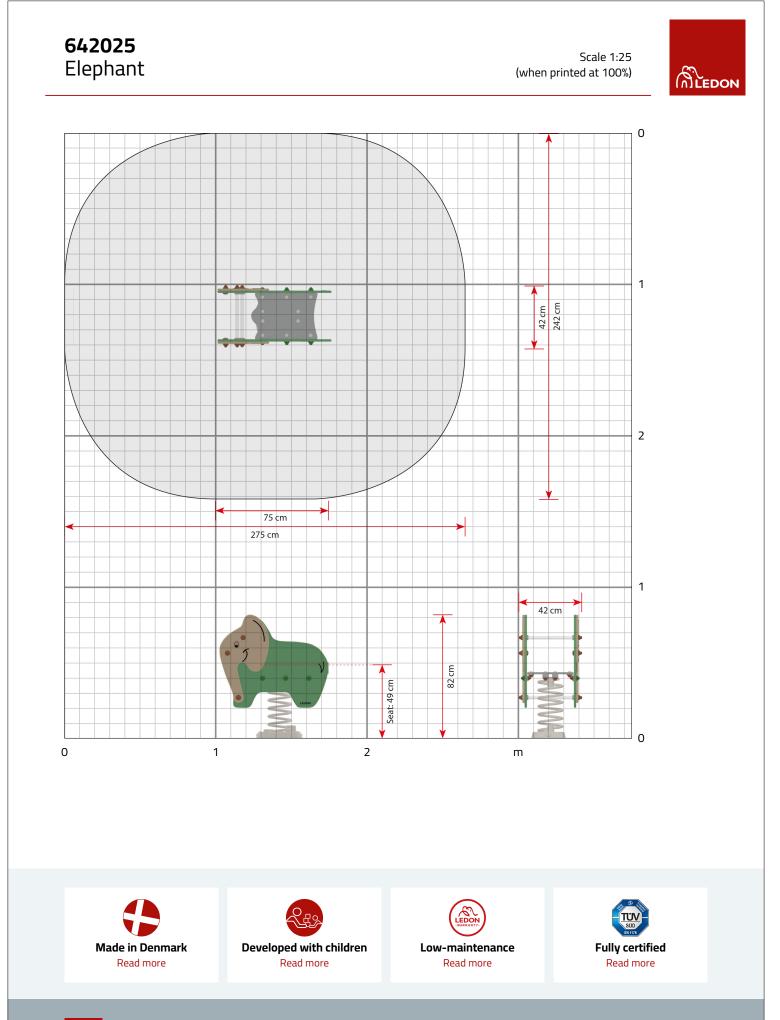

#### Article number

642025G: In-ground mounting 642025C: Surface mounting

**Recommended** ages From 1 year

Product dimensions (LxWxH) 75 x 42 x 83 cm

Area requirement incl. safety distances (LxW) 275 x 242 cm

Max. fall height 45 cm

**Recommended** ages 1 person 1 hour