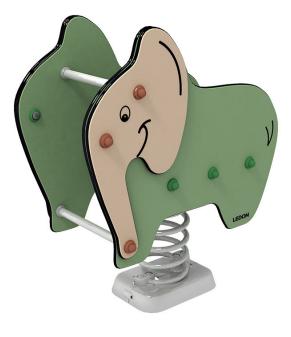

## The savannah has its very own springers

LEDON Explore has many springers on the savannah. The springers can withstand even the most enthusiastic cowboys or hunters! The series includes equipment for children large and small, and even the most energetic are well catered for. Whether you choose the tiger, the giraffe, the rhino, the zebra or something quite different.

# Springers are fun and healthy

It's fun to rock, but it's also important. Keeping a springer rocking exercises the whole body. This physical exercise is very healthy, but it also benefits a child's proprioception. Rocking back and forth gives the child a strong sense of cause and effect, while at the same time stimulating the vestibular sense, which strengthens balance and learning. None of the springers in the LEDON Explore series requires special maintenance, and they are designed with non-slip seats. The ergonomic nylon handles minimise the risk of eye and dental injuries, while also ensuring that small fingers do not stick to the surfaces in freezing weather.