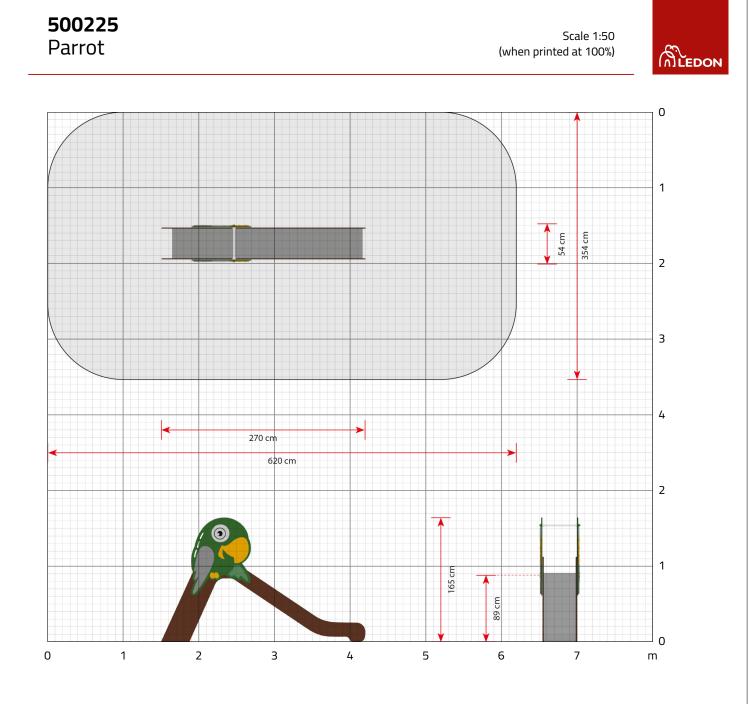

#### Article number 500225G: In-ground mounting 500225C: Surface mounting

**Recommended ages** From 2 years

**Product dimensions (LxWxH)** 270 x 54 x 165 cm

Area requirement incl. safety distances (LxW) 620 x 354 cm

Max. fall height 89 cm

**Recommended ages** 1 person 3 hours

Click here to see more about the product on our website: www.ledonplay.com/product/500225

Phone:+45 7482 6565 info@ledonplay.com, www.ledonplay.com Production / administration: Vestergade 25, DK-6510 Gram Sales / marketing / product development: Nordkajen 21, DK-6000 Kolding