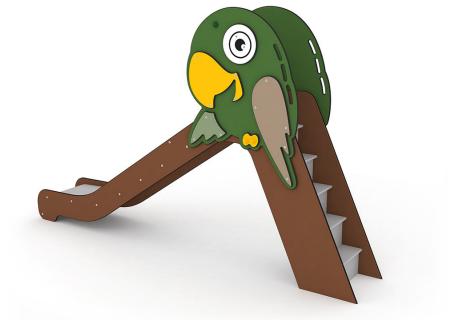

# The popular parrot slide

The open parrot slide in the Explore universe is popular with many children. Slides generally act as a magnet on children, who approach them with enthusiasm and smiles. Hurtling at top speed down a slide makes everyone feel exhilarated, but it is also educational. Children learn about gravity, and about judging distance and speed. Finally, slides train children's motor skills and balance.