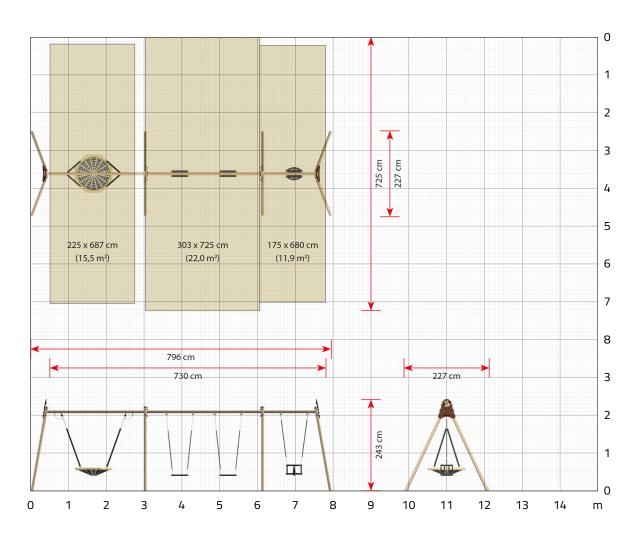

### **Specifications**

Article number

1190EXA: In-ground mounting

Recommended ages

From 1 year

Product dimensions (LxWxH)

796 x 227 x 243 cm

Area requirement incl. safety distances (LxW)

796 x 725 cm

Max. fall height

136 cm

Recommended ages

2 persons 7 hours

Other details

This product is inclusive

Click here to see more about the product on our website: www.ledonplay.com/product/1190exa

# **1190EXA**Metal module swing frame

Scale 1:100 (when printed at 100%)