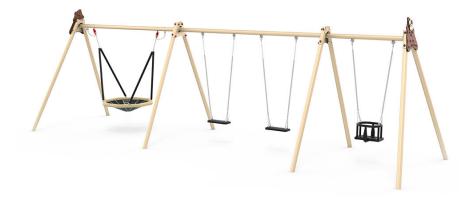

A modular swing frame makes it possible for several children to swing at the same time. In addition, the modular swing frame is available in several different combinations, which can be tailored to specific age groups or span a wide age group depending on which seats are chosen.

# **Classic swing seat**

The safety seat is our classic swing seat, which is designed with a thick rubber surface to prevent children from sliding off when the swing is at its highest. Moreover, the rubber dissipates heat and therefore prevents the seat from becoming too hot on sunny days. This choice of material helps to ensure a comfortable and safe ride that children can enjoy again and again.