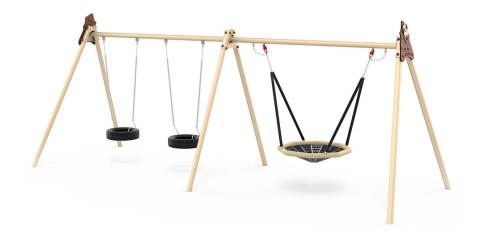

## Swing frame for explorers

Our Explore series has a selection of swing frames to suit every need. All the Explore models feature painted frames and a decorative gable element that matches the Explore series' themed universe and which stimulates role-play and imagination.

A modular swing frame makes it possible for several children to swing at the same time. In addition, the modular swing frame is available in several different combinations, which can be tailored to specific age groups or span a wide age group depending on which seats are chosen.

## Bird's nest for relaxation and socialising

The bird's nest, or sensory swing, is a sure hit with children large and small. The swing allows even the smallest children to have a ride, as younger children can lie or sit in the swing, and with an adult if necessary. The swing is also good for stimulating young children's sense of balance, concentration and learning skills.

Older children enjoy the bird's nest because it gives them a chance to relax and have fun with their friends. In other words, there is more to the swing than just swinging, as it is also a place where children can gather, which holds considerable value for them.