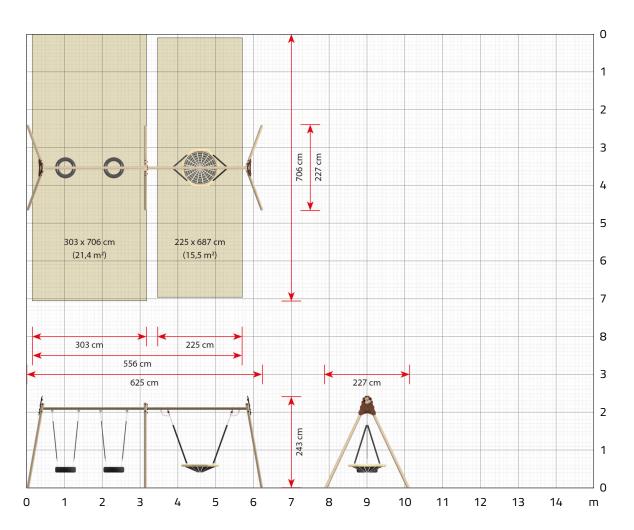

#### **Specifications**

Article number

1186EXA: In-ground mounting

Recommended ages

From 1 year

Product dimensions (LxWxH)

625 x 227 x 243 cm

Area requirement incl. safety distances (LxW)

625 x 706 cm

Max. fall height

134 cm

Recommended ages

2 persons 5 hours

Other details

This product is inclusive

Click here to see more about the product on our website: www.ledonplay.com/product/1186exa

# **1186EXA**Metal module swing frame

Scale 1:100 (when printed at 100%)