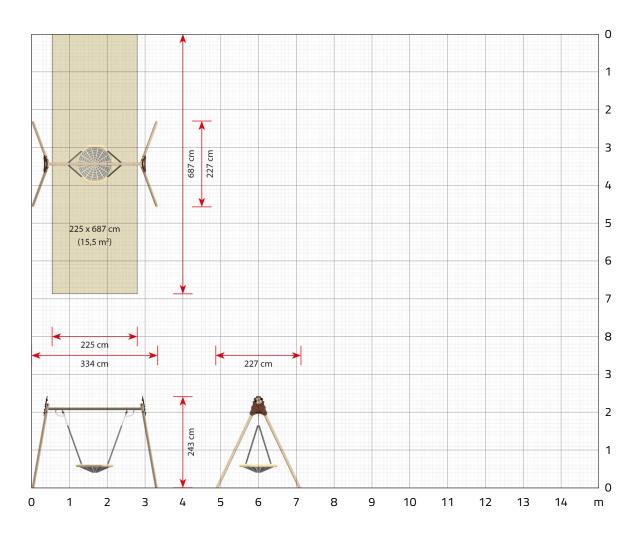

### **Specifications**

Article number

1175EXA: In-ground mounting

Recommended ages

From 1 year

Product dimensions (LxWxH)

334 x 227 x 243 cm

Area requirement incl. safety distances (LxW)

334 x 687 cm

Max. fall height

134 cm

Recommended ages

2 persons 3 hours

Other details

This product is inclusive

Click here to see more about the product on our website: www.ledonplay.com/product/1175exa

# **1175EXA**Metal swing frame

Scale 1:100 (when printed at 100%)