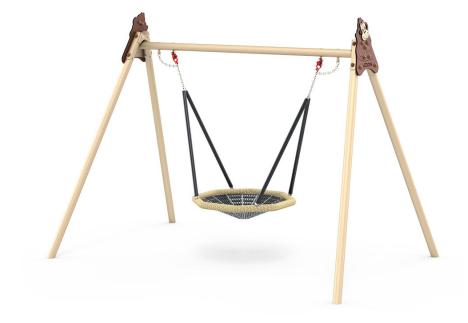

## Bird's nest for relaxation and socialising

The bird's nest, or sensory swing, is a sure hit with children large and small. The swing allows even the smallest children to have a ride, as younger children can lie or sit in the swing, and with an adult if necessary. The swing is also good for stimulating young children's sense of balance, concentration and learning skills.

Older children enjoy the bird's nest because it gives them a chance to relax and have fun with their friends. In other words, there is more to the swing than just swinging, as it is also a place where children can gather, which holds considerable value for them.

### **Specifications**

Article number

1175EXA: In-ground mounting

Recommended ages

From 1 year

Product dimensions (LxWxH)

334 x 227 x 243 cm

Area requirement incl. safety distances (LxW)