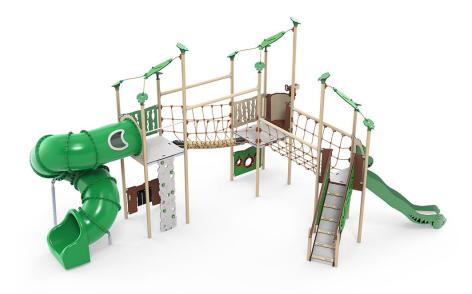

## Challenging play system with spiral tube slide

The Zulu play system incorporates one of LEDON's popular tube slides. This is accessed via the vertical climbing wall panel or the swinging suspension bridge. From here, you slide at high speed down the tube, which leaves you reeling with excitement. Crawling around the system stimulates the children's sense of balance, coordination and motor skills, but all the cross-movements with arms and legs also strengthen coordination between the two sides of the brain, which also happens when children are learning to read and doing mathematics.

## Zulu is not just for older children

Even though Zulu has many activities for older children, the system also has a play area for children who are not ready to use the swinging suspension bridges or vertical climbing wall panels. The non-slip ramp provides access to the slide which starts at a height of 140 cm, and the play system also has a number panel and a cave panel with rubber slats at ground level.