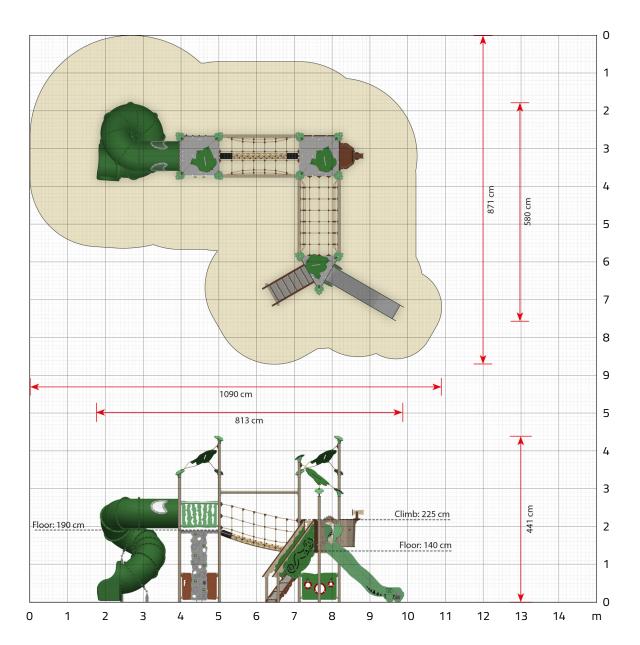

## **Specifications**

Article number

EX375G: In-ground mounting

Recommended ages

From 3 years

Product dimensions (LxWxH)

813 x 580 x 441 cm

Area requirement incl. safety distances (LxW)

1090 x 871 cm

Max. fall height

225 cm

Recommended ages

2 persons 19 hours

Click here to see more about the product on our website: www.ledonplay.com/product/ex375

Scale 1:100 (when printed at 100%)