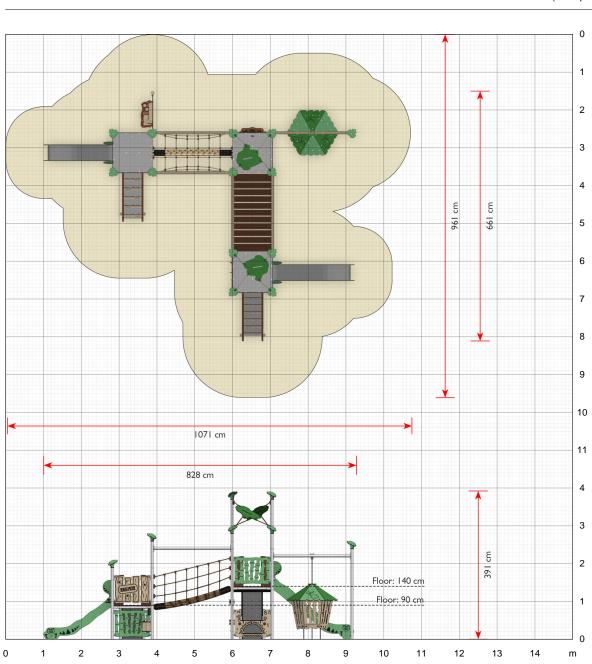

#### Specifications

EX365

Product dimensions (LxWxH) 828 x 661 x 391 cm

Area requirement incl. safety distances (LxW) 1071 x 961 cm

Recommended ages From 2 years

Approximate installation time 2 persons 18 hours

Scale 1:100 (when printed at 100%)