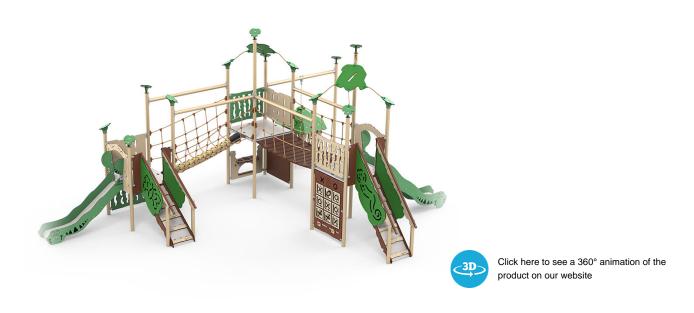

## Virok is an all-round play system

Virok can accommodate a very wide age group. Structured according to zones, it can be used by many children at once despite its limited space requirement of approx. 10 x 10 metres. The Virok system incorporates many of the Explore universe s play activities, for example the kitchen and stove, which encourage role-playing. The Virok system also features the swinging jungle hut, suspension bridges, tic-tac-toe as well as the two slides. Even though it s designed for energetic play, it is still safe. All the floors are finished with a specially developed cubit-grain non-slip surface.

# Tic-tac-toe a popular playground game

For many years, tic-tac-toe or noughts and crosses as it is otherwise known has been a popular children s game; in fact, it is one of the most-played games worldwide. Now the game has been brought to the playground as part of the Virok play system. At the bottom of the play panel is the scoring scale who will win the first five games? The pieces are designed with rounded edges so they are comfortable to touch.