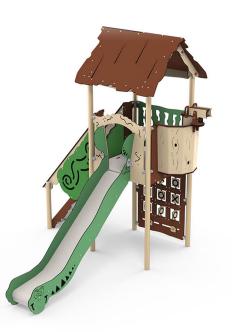

# Keep a look-out or use the slide

The platform in the Bona system is accessed via the non-slip steps. The floor height is 140 cm. The crow s nest provides a commanding view of the playground; where is your best friend hiding? The telescope may well prove useful, as it can both tilt and turn. You return to ground level quickly via the slide, which is designed with a polyethylene slide panel that does not overheat in the sunshine.

## Tic-tac-toe now in the playground

For many years, tic-tac-toe otherwise known as noughts and crosses has been a popular children s game; in fact, it is one of the most-played games worldwide. Now it is a playground feature. During the game, you can follow the scoring scale; who will win the first five games? The pieces are designed with rounded edges so they are comfortable to touch.