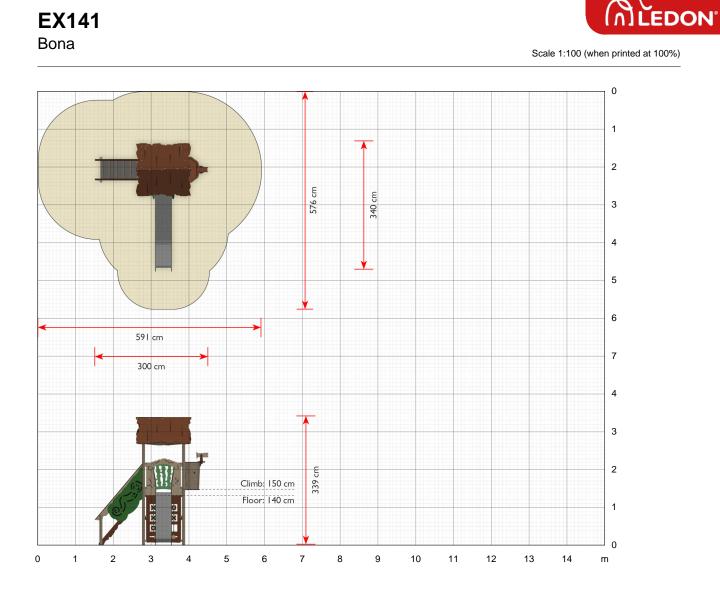

### Specifications

Article number EX141

Product dimensions (LxWxH) 340 x 300 x 339 cm

Max. fall height 150 cm

Recommended ages From 3 years

Approximate installation time 2 persons 6 hours

# Keep a look-out or use the slide

The platform in the Bona system is accessed via the non-slip steps. The floor height is 140 cm. The crow s nest provides a commanding view of the playground; where is your best friend hiding? The telescope may well prove useful, as it can both tilt and turn. You return to ground level quickly via the slide, which is designed with a polyethylene slide panel that does not overheat in the sunshine.