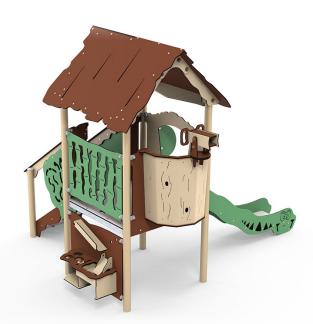

#### Specifications

Article number

Product dimensions (LxWxH) 301 x 321 x 275 cm

Area requirement incl. safety distances (LxW)

571 x 539 cm

Max. fall height 100 cm

Recommended ages From 2 years

Approximate installation time

Scale 1:100 (when printed at 100%)