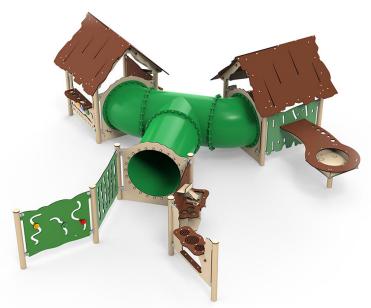

## Luxi an activity-packed play village

Luxi is one of two play villages in the Explore universe, where the playhouses are joined to create larger playhouse environments. The play village makes it possible to divide the playhouses into zones, so that lots of children can play together in different places around the playhouses without disturbing each other. The play villages are very practical at, for example, institutions, where the playhouses need to accommodate large numbers of children.

The play village houses many different activities, providing opportunities for concentration and role-playing while also supporting children s creative, social, motor and cognitive development. Luxi has, among other things, a corner shop panel, where children can start to learn about number and play shop, and two kitchens and stove play panels, which encourage role-playing. In addition, several children can play together at the splash table with sand and water, and in this way stimulate their sense of touch, fine motor skills and creativity.

## Play village with integrated crawl tubes

Luxi is the only play village that features integrated crawl tubes. The tubes add a fun dimension, and make it possible to involve both playhouses when playing. When a child crawls, it develops its motor skills, while the cross-movements between its arms and legs helps to strengthen the connection between the right and left hemispheres of the brain. This is an important part of the developmental process, which helps to prepare the child for learning to read, for example.

The crawl tubes are built from LEDON s tube slide tubes, which are approved worldwide according to strict safety and quality requirements.