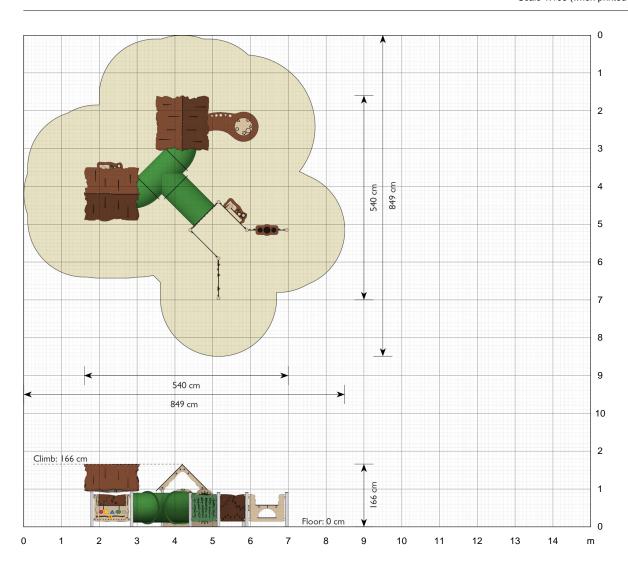

## **Specifications**

Article number EX096

Product dimensions (LxWxH) 540 x 540 x 166 cm

Area requirement incl. safety distances (LxW)

849 x 849 cm

Max. fall height 166 cm

Pacammand

Recommended ages From 1 year