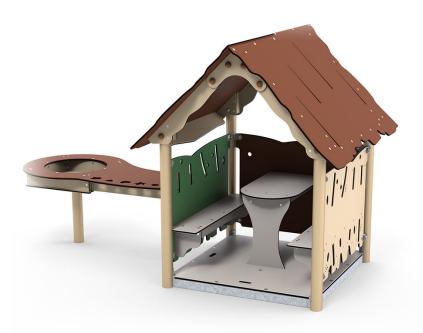

## Playhouse with splash table

Lin is one of seven different playhouses in the LEDON Explore series. In addition to two benches and a table, Lin also has a splash table, which can be used by several children at the same time. Playing with sand and water stimulates the sense of touch, fine motor skills and creativity. Fine motor skills are important for hand development and grip patterns, which in turn are important for learning to write. The playhouse s floors are designed with a specially developed non-slip cubit-grain surface, and so the playhouse does not require a safety surface, and can therefore stand on grass.