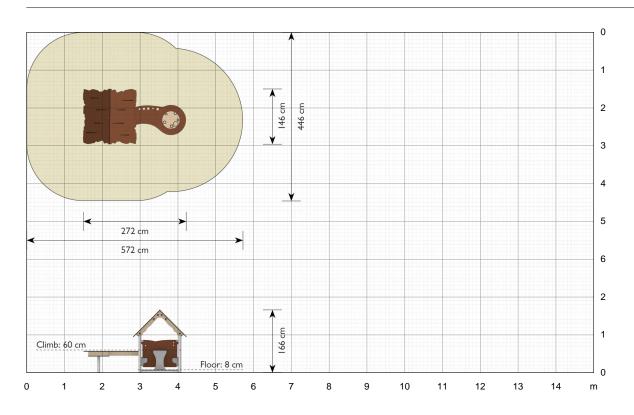

## **Specifications**

Article number EX091

Product dimensions (LxWxH) 272 x 146 x 166 cm

Area requirement incl. safety distances (LxW)

572 x 446 cm

Max. fall height

From 1 year

Recommended ages

Scale 1:100 (when printed at 100%)