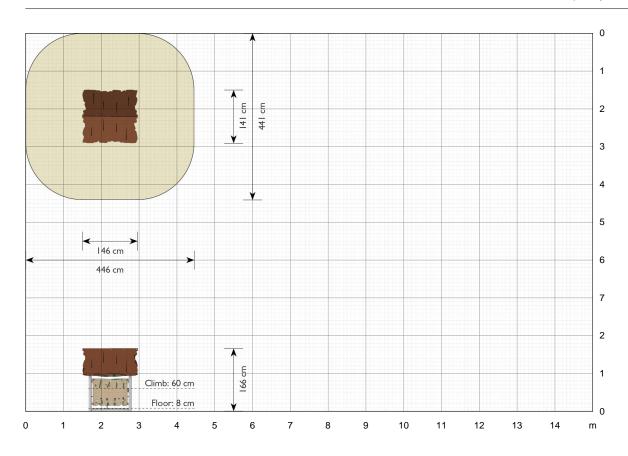

## **Specifications**

Article number

Product dimensions (LxWxH) 146 x 141 x 166 cm

Area requirement incl. safety distances (LxW)

446 x 441 cm

Max. fall height 60 cm

60 CIII

Recommended ages From 1 year