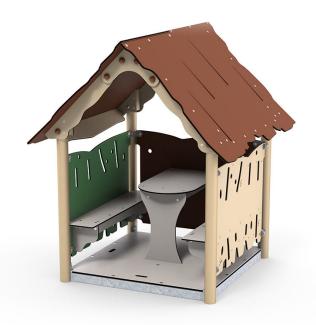

## Ana is a standard playhouse with two benches and a table

Playhouses often provide a good setting for the role-play which is so important for children s development. In conjunction with role-playing, children explore different possibilities, they learn social rules and how to compromise, and they learn how to negotiate and resolve conflicts. Role-playing also requires collaboration and communication.

When children play in the playhouse, they exchange thoughts and words with themselves and each other. Initially, the youngest children will say a few words like car, house, Mummy, hello, goodbye. As the child gets older, it will say small sentences and announcements, which will develop the play: Then that happened, and then we did this, and now we re going to school etc. The language helps to develop an understanding of the outside world and enables children to express emotions and communicate with other children. The playhouse s floors are designed with a specially developed non-slip cubit-grain surface, and so the playhouse does not require a safety surface, and can therefore stand on grass.